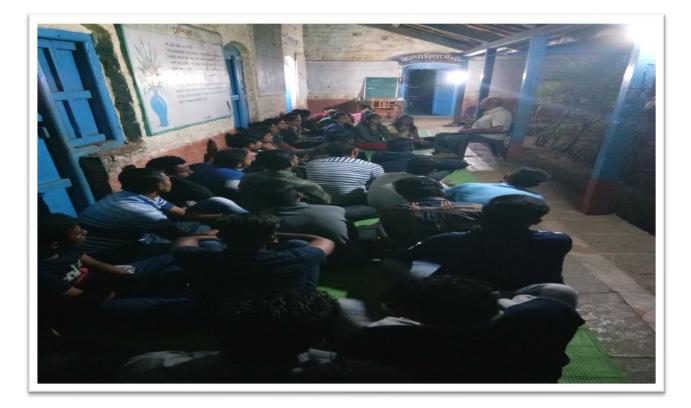

VIDYAPEETH

BHARAT

• Details of Activity :` Programme on `Indian Constituency'

In NSS camp organized by Bharati Vidyapeeth's College of Engineering Kolhapur arranged programs on 'Gram Sakshrata Abhiyan.' Which is conducted for villagers this program was carried out in evening session in the evening session a programme was arranged on `Indian Constituency'. An introductory welcome speech was given by Miss Sonali Kharade. This lecture was delivered by Shri. Sharad Mirashi & his interview was conducted by Mr. Pravin Rajigare.For this event all NSS volunteers, NSS Coordinator Mr.R.B.Lokapure and all departmental coordinators were present.

**Outcome of Activity :** All participants getting knowledge about our Constituency & its importance

Lecture On 'Indian Constituency' 'By- Shri.Sharad Mirashi.

Lecture On 'Indian Constituency' 'By- Shri.Sharad Mirashi.

Audience-All NSS. Volunteers Attending Lecture.

Jume

NSS Coordinator

Principal