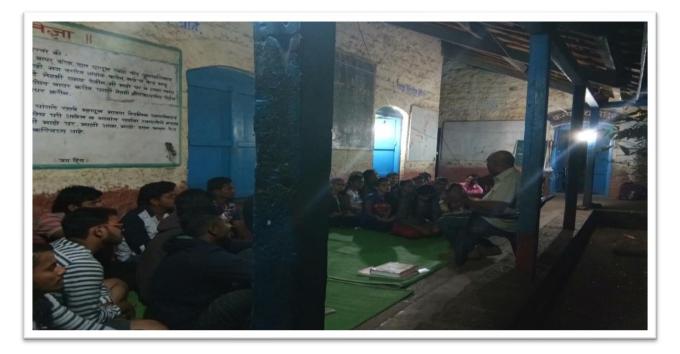

VIDYAPEETH

BHARAT

• Details of Activity :` Programme on `Indian Constituency'

In NSS camp organized by Bharati Vidyapeeth's College of Engineering Kolhapur arranged programs on 'Gram Sakshrata Abhiyan.' Which is conducted for villagers this program was carried out in evening session in the evening session a programme was arranged on `Indian Constituency'. An introductory welcome speech was given by Miss Sonali Kharade. This lecture was delivered by Shri. Sharad Mirashi & his interview was conducted by Mr. Pravin Rajigare.For this event all NSS volunteers, NSS Coordinator Mr.R.B.Lokapure and all departmental coordinators were present.

**Outcome of Activity :** All participants getting knowledge about our Constituency & its importance

Lecture On 'Indian Constituency' 'By- Shri.Sharad Mirashi.

Lecture On 'Indian Constituency' 'By- Shri.Sharad Mirashi.

Audience-All NSS. Volunteers Attending Lecture.

Jume

NSS Coordinator

Principal