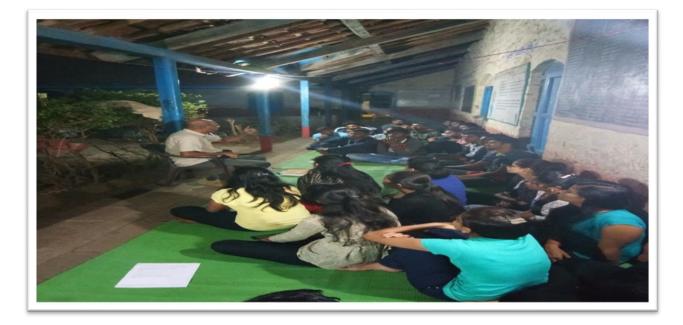

VIDYAPEETH

BHARAT

• Details of Activity :` Programme on `Indian Constituency'

In NSS camp organized by Bharati Vidyapeeth's College of Engineering Kolhapur arranged programs on 'Gram Sakshrata Abhiyan.' Which is conducted for villagers this program was carried out in evening session in the evening session a programme was arranged on `Indian Constituency'. An introductory welcome speech was given by Miss Sonali Kharade. This lecture was delivered by Shri. Sharad Mirashi & his interview was conducted by Mr. Pravin Rajigare.For this event all NSS volunteers, NSS Coordinator Mr.R.B.Lokapure and all departmental coordinators were present.

**Outcome of Activity :** All participants getting knowledge about our Constituency & its importance

Lecture On 'Indian Constituency' 'By- Shri.Sharad Mirashi.

Lecture On 'Indian Constituency' 'By- Shri.Sharad Mirashi.

Audience-All NSS. Volunteers Attending Lecture.

Jume

NSS Coordinator

Principal